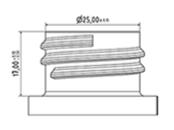

## **Datasheet SP05 IN BH255ROROMO**

The SP05 sprayer is an all-plastic sprayer with a spraying capacity of 1.25 ML.

The SP05 sprayer is easy to use, with its ergonomic shape and its easy-grip trigger and nozzle.

The nozzle has two positions with spray pictogram and « stop ». The spray pattern is even and circular without large droplets.

#### **General Information**

- Ordering numbers : SP05 IN BH255ROROMO

- Spraying capacity : 1.25 ml

Weight: 22.00 grColor: red reddishTube length: 255 mm

#### Neck: 28/410





#### Standard packaging:

- 370 pcs per box

- Dimensions : 60 x 40 x 36 cm - Gross weight : 9.14 Kg

#### **Exploded View**

| Pos | description | Material |
|-----|-------------|----------|
| 1   | Cover       | PP       |
| 2   | Body        | PP       |
| 3   | Ring        | PP       |
| 4   | Seal        | PP/EPE   |
| 5   | Tube        | PP       |
| 6   | Valve       | PP       |
| 7   | Valve       | PP       |
| 8   | Nozzle      | PE       |
| 9   | Trigger     | PP       |
| 10  | Spring      | POM      |
| 11  | Door foamer | PP       |

#### Photo







# **Datasheet SP05 IN BH255ROROMO**

### Media