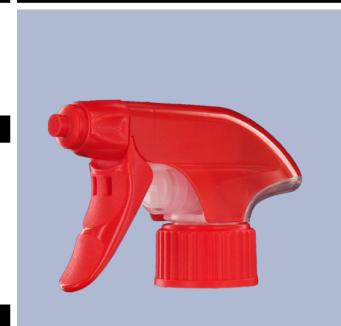

tern is even and circular without large droplets.

#### **General Information**

- Ordering numbers : SP05 IN BH255ROROMO

- Spraying capacity : 1.25 ml

Weight: 22.00 grColor: red reddishTube length: 255 mm

#### Neck: 28/410





#### Standard packaging:

- 370 pcs per box

- Dimensions : 60 x 40 x 36 cm - Gross weight : 9.14 Kg

#### **Exploded View**

| Pos | description | Material |
|-----|-------------|----------|
| 1   | Cover       | PP       |
| 2   | Body        | PP       |
| 3   | Ring        | PP       |
| 4   | Seal        | PP/EPE   |
| 5   | Tube        | PP       |
| 6   | Valve       | PP       |
| 7   | Valve       | PP       |
| 8   | Nozzle      | PE       |
| 9   | Trigger     | PP       |
| 10  | Spring      | POM      |
| 11  | Door foamer | PP       |

#### Photo







# **Datasheet SP05 IN BH255ROROMO**

### Media