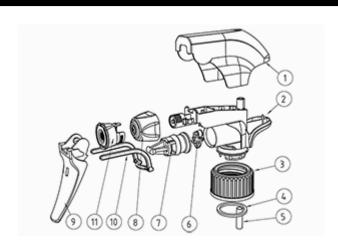

#### **Exploded View**

| Pos | description | Material |
|-----|-------------|----------|
| 1   | Cover       | PP       |
| 2   | Body        | PP       |
| 3   | Ring        | PP       |
| 4   | Seal        | PP/EPE   |
| 5   | Tube        | PP       |
| 6   | Valve       | PP       |
| 7   | Valve       | PP       |
| 8   | Nozzle      | PE       |
| 9   | Trigger     | PP       |
| 10  | Spring      | POM      |
| 11  | Door foamer | PP       |